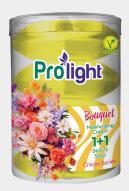

4X80 GR

S-1806

Moisturizing Cream Series

Prolight Beauty Soap Ecopack **Bouquet** 

■ Barcode: 8682960514456 ② 24 Pack In Carton

4X80 GR

S-1807

Moisturizing Cream Series

Prolight Beauty Soap Ecopack **Pineapple** 

■ Barcode: 8682960514463◆ 24 Pack In Carton

4X80 GR

S-1808

Moisturizing Cream Series

Prolight Beauty Soap Ecopack **Sea Minerals** 

■ Barcode: 8682960514470◆ 24 Pack In Carton