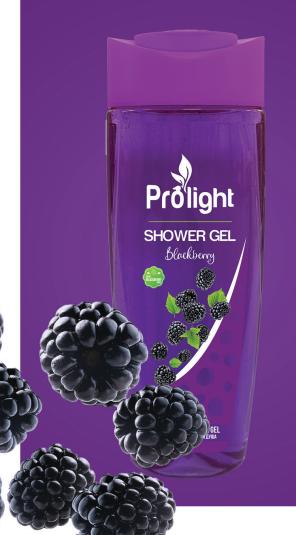

## Prolight Shower Gel **Blackberry**

■ Barcode: 8682960514821◆ 12 Pcs. In Carton

400 ML

C-4517