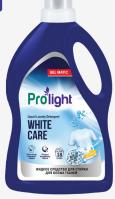

# GEL MATIC LAUNDRY DETERGENT

Prolight Laundry Detergent **For White** 

■ Barcode: 8682960514722◆ 12 Pcs. In Carton

1 LT

C-3701

Prolight Laundry Detergent **Black** 

■ Barcode: 8682960514739◆ 12 Pcs. In Carton