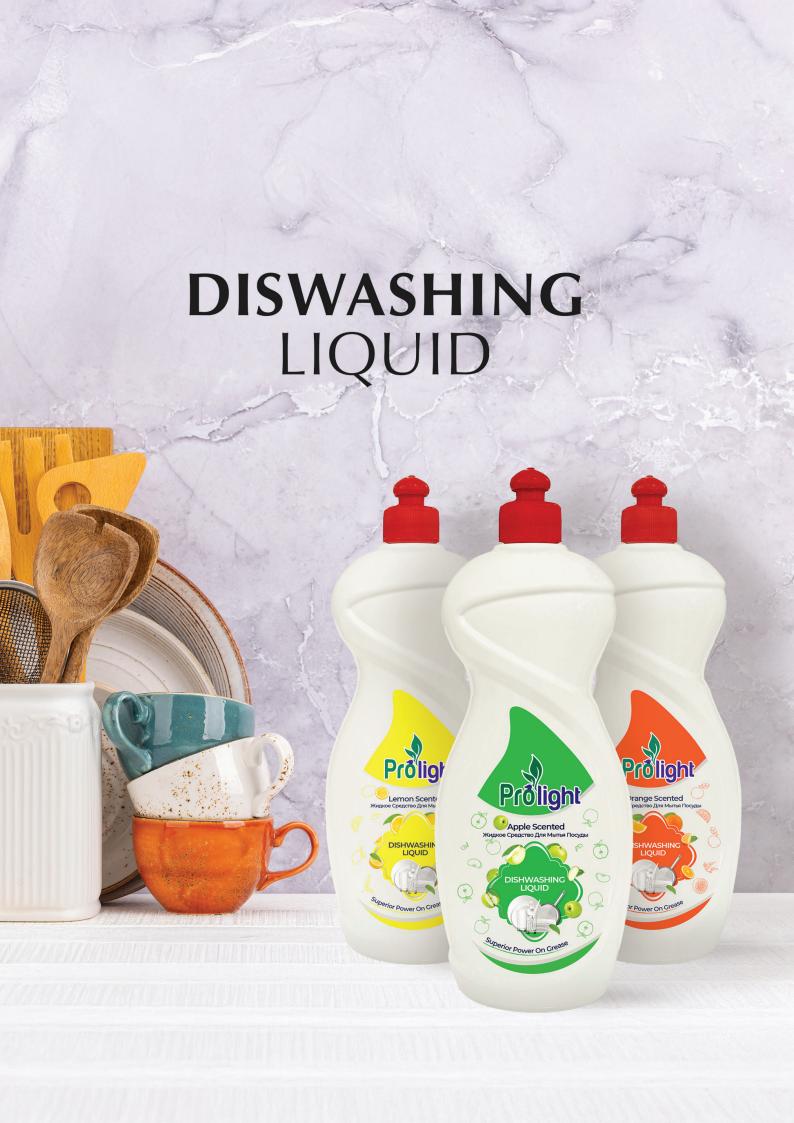

1 LT

C-3702

Prolight Laundry Detergent **Color** 

■ Barcode: 8682960514746◆ 12 Pcs. In Carton

1 LT

Prolight Liquid Dishwashing Detergent **Lemon** 

■ Barcode: 8682960514968◆ 12 Pcs. In Carton

700 ML

C-4526

Prolight Liquid Dishwashing Detergent **Orange** 

■ Barcode: 8682960514975◆ 12 Pcs. In Carton

700 MI

C-4527

Prolight Liquid Dishwashing Detergent **Apple** 

■ Barcode: 8682960514982◆ 12 Pcs. In Carton

700 ML