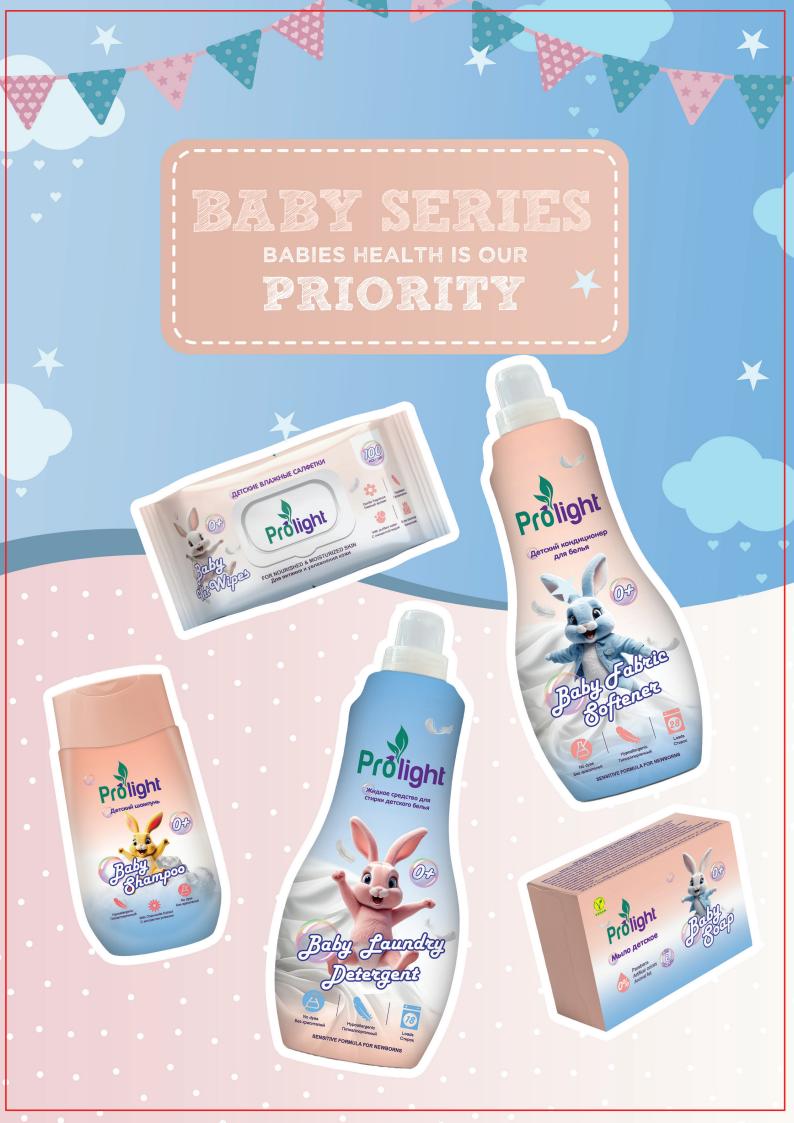

#### S-0845

Prolight Soap Ecopack
Orchid

■ Barcode: 8680801509876◆ 20 Pcs. In Carton

5x55 GR

Prolight Baby Series **Box Soap** 

■ Barcode:♦ 36 Pcs. In Carton

C-4560

Prolight Baby Series **Shampoo** 

■ Barcode:② 24 Bottles In Carton

200 ML

C-4565

Sensitive Formula For Newborns

Prolight Baby Series **Fabric Softener** 

Barcode:

1 LT

C-4570

Sensitive Formula For Newborns

Prolight Baby Series **Laundry Detergent** 

Barcode:

1 LT

C-3470

Prolight Baby Series **Wet Wipes** 

■ Barcode:♦ 12 Pcs. In Carton

100 PCS