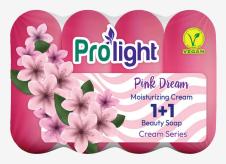

#### S-1804

Prolight Beauty Soap Paper Wrapped **Blackberry** 

■ Barcode: 8682960514364◆ 72 Pieces In Carton

Moisturizing Cream Series

Prolight Beauty Soap Ecopack

Pink Dream

■ Barcode: 8682960514449◆ 24 Pack In Carton

4X80 GR

S-1806

Moisturizing Cream Series

Prolight Beauty Soap Ecopack **Bouquet** 

■ Barcode: 8682960514456 ② 24 Pack In Carton

4X80 GR

S-1807

Moisturizing Cream Series