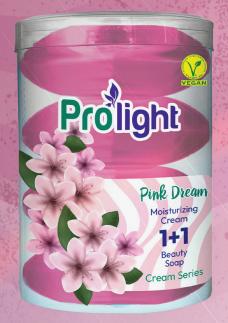

#### S-1804

Prolight Beauty Soap Paper Wrapped **Blackberry** 

■ Barcode: 8682960514364◆ 72 Pieces In Carton

Moisturizing Cream Series

Prolight Beauty Soap Ecopack

Pink Dream

■ Barcode: 8682960514449◆ 24 Pack In Carton

4X80 GR

S-1806

Moisturizing Cream Series

Prolight Beauty Soap Ecopack **Bouquet** 

■ Barcode: 8682960514456 ② 24 Pack In Carton

4X80 GR

S-1807

Moisturizing Cream Series