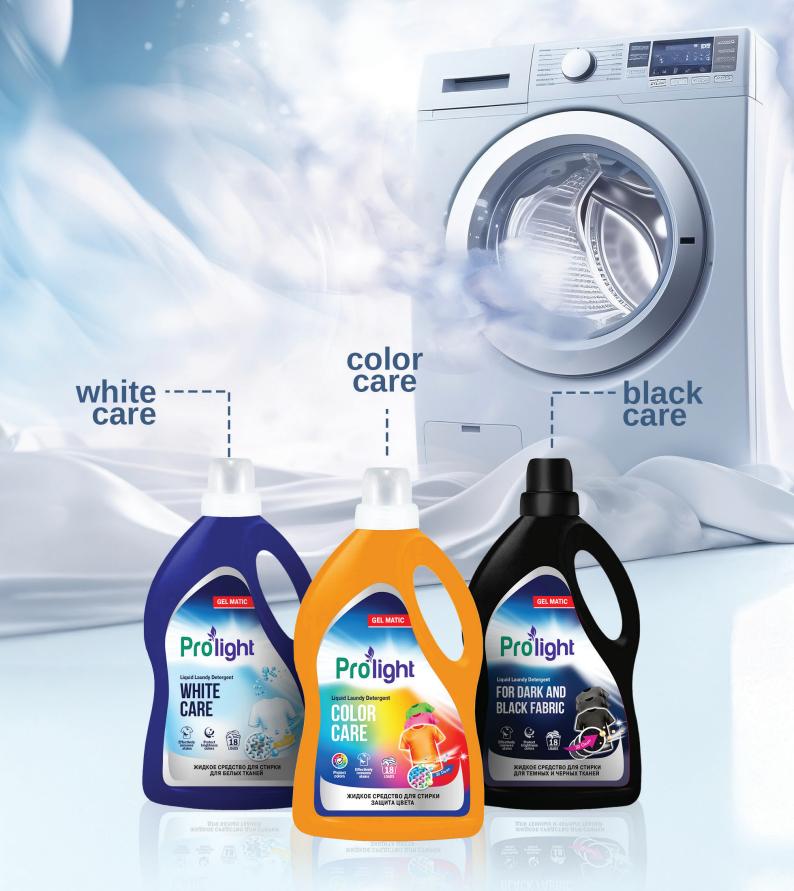

# GEL MATIC LAUNDRY DETERGENT

Prolight Laundry Detergent **For White** 

■ Barcode: 8682960514722◆ 12 Pcs. In Carton

1 LT

C-3701

Prolight Laundry Detergent **Black** 

■ Barcode: 8682960514739◆ 12 Pcs. In Carton

1 LT

C-3702

Prolight Laundry Detergent **Color** 

■ Barcode: 8682960514746◆ 12 Pcs. In Carton

1 LT

Prolight Liquid Dishwashing Detergent **Lemon** 

■ Barcode: 8682960514968◆ 12 Pcs. In Carton

700 ML