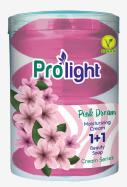

#### S-1804

Prolight Beauty Soap Paper Wrapped **Blackberry** 

■ Barcode: 8682960514364◆ 72 Pieces In Carton

Moisturizing Cream Series

Prolight Beauty Soap Ecopack

Pink Dream

■ Barcode: 8682960514449◆ 24 Pack In Carton

4X80 GR

S-1806

Moisturizing Cream Series

Prolight Beauty Soap Ecopack **Bouquet** 

■ Barcode: 8682960514456 ② 24 Pack In Carton

4X80 GR

S-1807

Moisturizing Cream Series