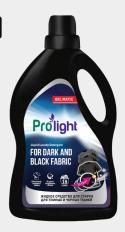

# GEL MATIC LAUNDRY DETERGENT

Prolight Laundry Detergent **For White** 

■ Barcode: 8682960514722◆ 12 Pcs. In Carton

1 LT

C-3701

Prolight Laundry Detergent **Black** 

■ Barcode: 8682960514739◆ 12 Pcs. In Carton

1 LT

C-3702

Prolight Laundry Detergent **Color** 

■ Barcode: 8682960514746◆ 12 Pcs. In Carton

1 LT

Prolight Liquid Dishwashing Detergent **Lemon** 

■ Barcode: 8682960514968◆ 12 Pcs. In Carton

700 ML