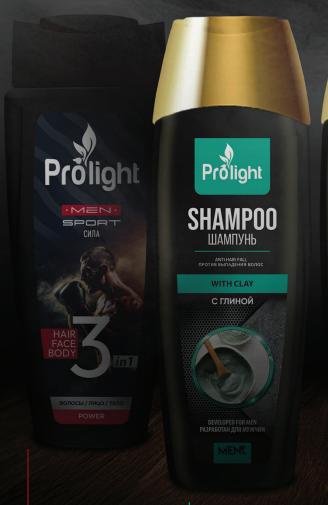

# MEN SERIES

**3in1**Hair,face,body

**Shampoo** Anti-Hair Fall **Shampoo** Anti-Dandruff **3in1** Hair,face,body

For Men

Prolight Shampoo With Activated Charcoal

**Barcode**: 8682960508882 

C-4501

With Clay

m Barcode: 8682960508899 

400 ML

For Men

For Men

C-4535

For Men

Prolight 3in1 Shower Gel **Sport - Repairing** 

m Barcode: 8682960515569 