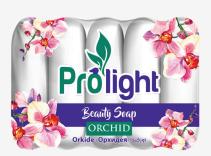

#### S-0845

Prolight Soap Ecopack
Orchid

■ Barcode: 8680801509876◆ 20 Pcs. In Carton

5x55 GR

Prolight Baby Series **Box Soap** 

■ Barcode:♦ 36 Pcs. In Carton

C-4560

Prolight Baby Series **Shampoo** 