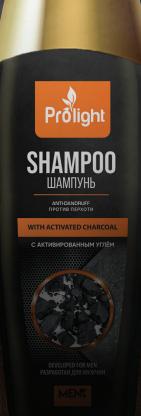

# MEN SERIES

**3in1**Hair,face,body

**Shampoo** Anti-Hair Fall **Shampoo** Anti-Dandruff **3in1** Hair,face,body

For Men

Prolight Shampoo With Activated Charcoal

**Barcode**: 8682960508882 

C-4501

With Clay