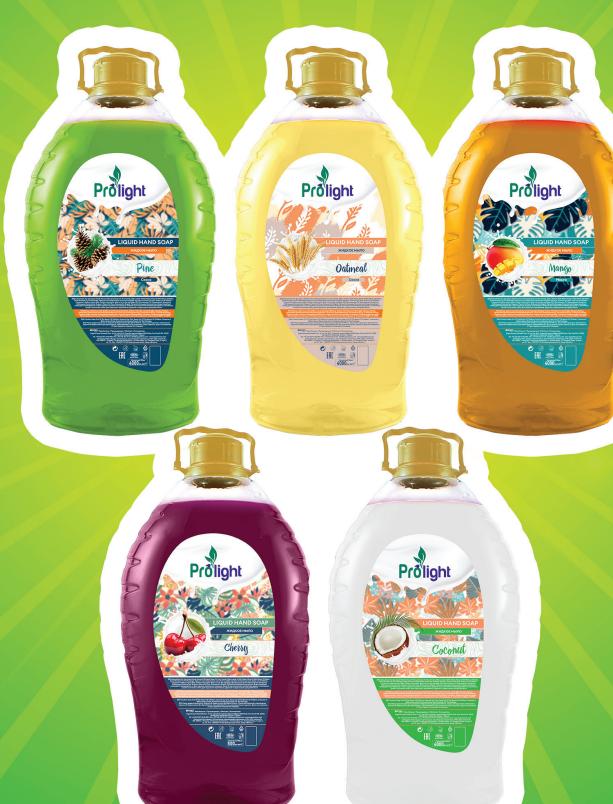

## LIQUID HAND SOAP 3 LITER

Prolight Liquid Soap Coconut

**Barcode**: 8682960516023 

3 LT

Prolight Liquid Soap Mango

m Barcode: 8682960516030 

3 LT

C-4552

Prolight Liquid Soap

**Barcode**: 8682960516047

3 LT

C-4553

Prolight Liquid Soap **Oatmeal** 

**Barcode:** 8682960516054

3 LT

C-4554

Prolight Liquid Soap **Sweet Cherry** 

**Barcode:** 8682960516061 