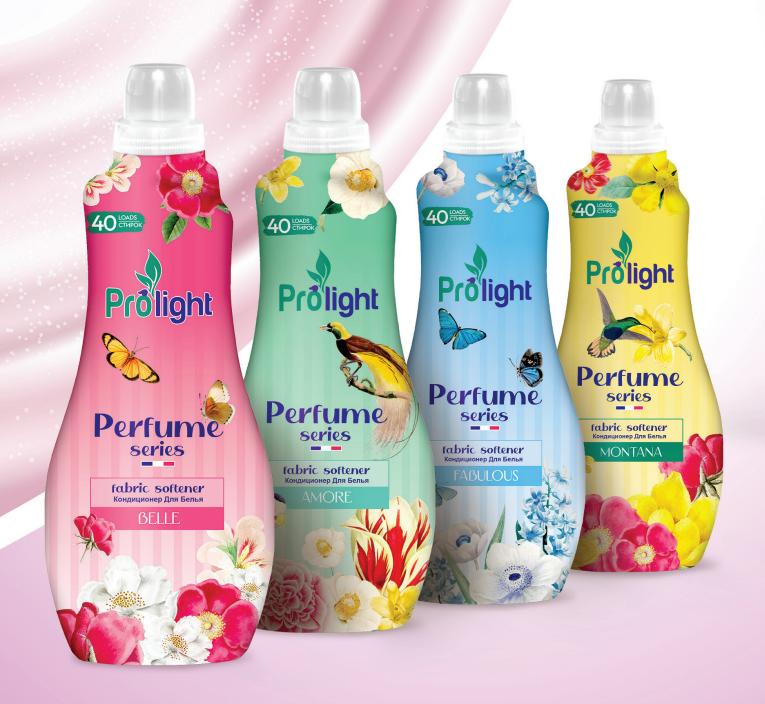

## **PERFUME SERIES**

fabric softener

Prolight Liquid Fabric Softener **Amore** 

■ Barcode: 8682960514883◆ 12 Pcs. In Carton

1LT

C-4521

Prolight Liquid Fabric Softener **Belle** 

■ Barcode: 8682960514890◆ 12 Pcs. In Carton

1 LT

C-4522

Prolight Liquid Fabric Softener **Montana** 

■ Barcode: 8682960514906◆ 12 Pcs. In Carton

1 LT

C-4523

Prolight Liquid Fabric Softener **Fabulous** 

■ Barcode: 8682960514913♦ 12 Pcs. In Carton

1 LT