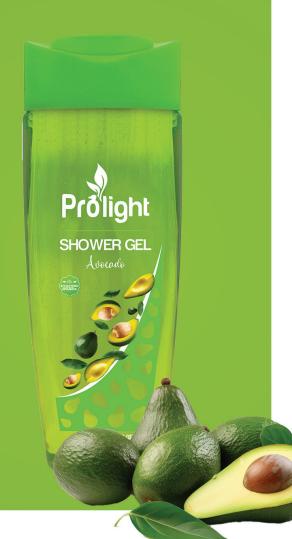

## Prolight Shower Gel **Avocado**

■ Barcode: 8682960508943◆ 12 Pcs. In Carton

400 ML

C-4516