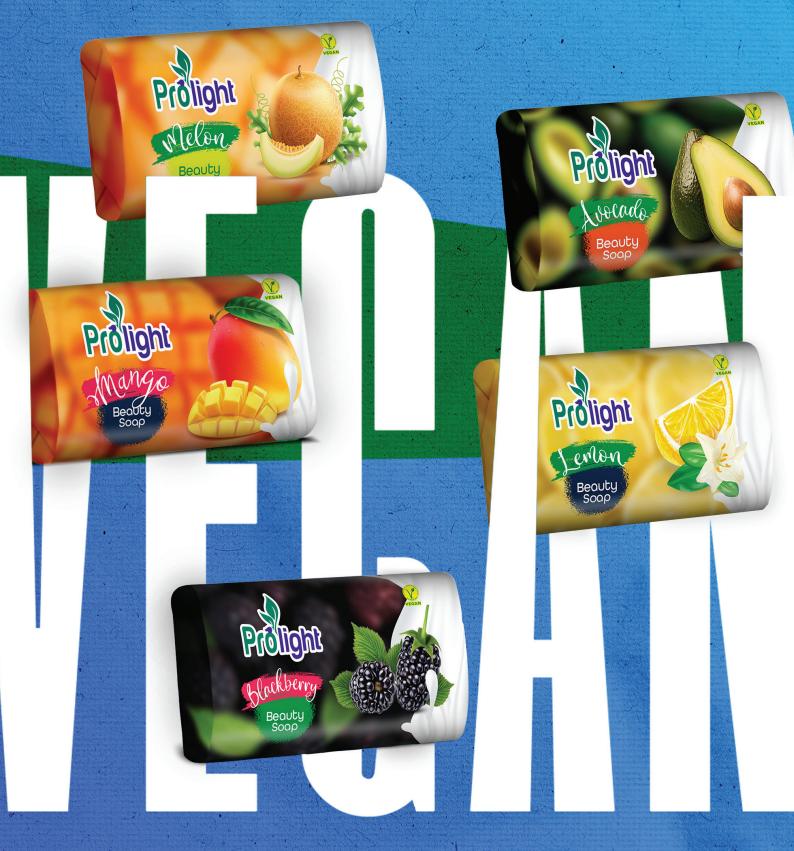

# Paper Wrapped BEAUTY SOAP

Prolight Beauty Soap Paper Wrapped **Melon** 

■ Barcode: 8682960514326◆ 72 Pieces In Carton

115 GR

#### S-1801

Prolight Beauty Soap Paper Wrapped **Avocado** 

■ Barcode: 8682960514333♦ 72 Pieces In Carton

115 GR

#### S-1802

Prolight Beauty Soap Paper Wrapped **Lemon** 

■ Barcode: 8682960514340◆ 72 Pieces In Carton

115 GR

#### S-1803

Prolight Beauty Soap Paper Wrapped **Mango** 

■ Barcode: 8682960514357♦ 72 Pieces In Carton

115 GR

#### S-1804

Prolight Beauty Soap Paper Wrapped **Blackberry** 

■ Barcode: 8682960514364◆ 72 Pieces In Carton

Moisturizing Cream Series

Prolight Beauty Soap Ecopack

Pink Dream

■ Barcode: 8682960514449◆ 24 Pack In Carton