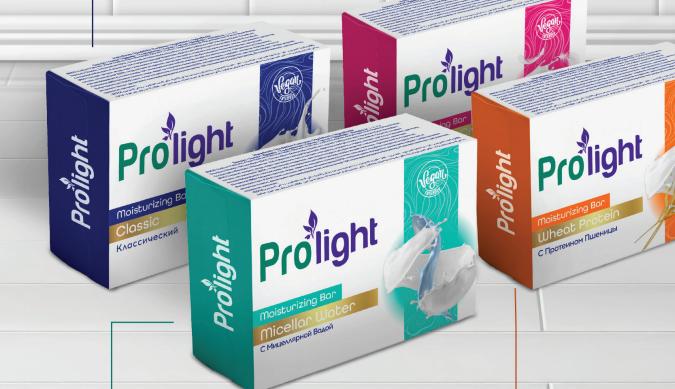

## **BOX BAR SOAP**

80 G R A M

HYDRATING CREAM

CLASSIC

MICELLAR WATER

WHEAT PROTEIN

Prolight Box Bar Soap Classic

■ Barcode: 8682960514524t♦ 36 Pcs. In Carton

80 GR

S-1811

Prolight Box Bar Soap Wheat Protein

■ Barcode: 8682960514531◆ 36 Pcs. In Carton

80 GR

S-1812

Prolight Box Bar Soap Micellar Water

80 GR

S-1813

Prolight Box Bar Soap