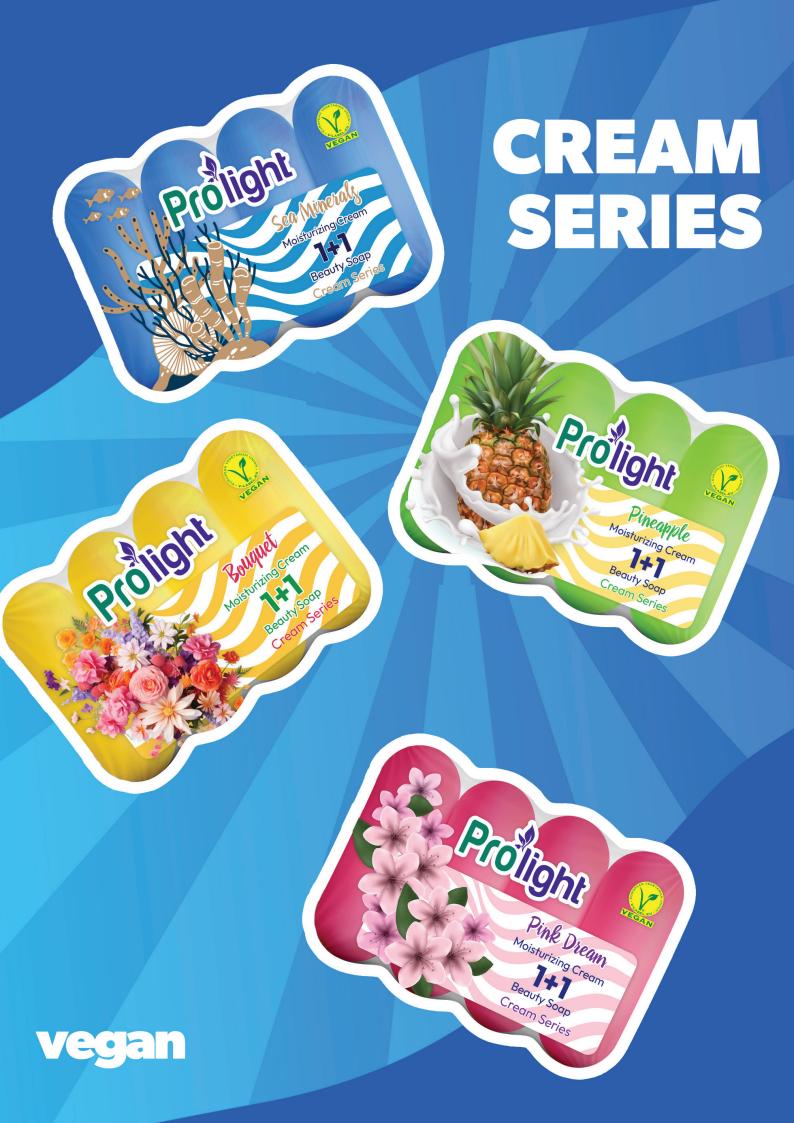

Prolight Beauty Soap Ecopack **Pineapple** 

■ Barcode: 8682960514463◆ 24 Pack In Carton

4X80 GR

S-1808

Moisturizing Cream Series

Prolight Beauty Soap Ecopack **Sea Minerals** 

■ Barcode: 8682960514470◆ 24 Pack In Carton

4X80 GR