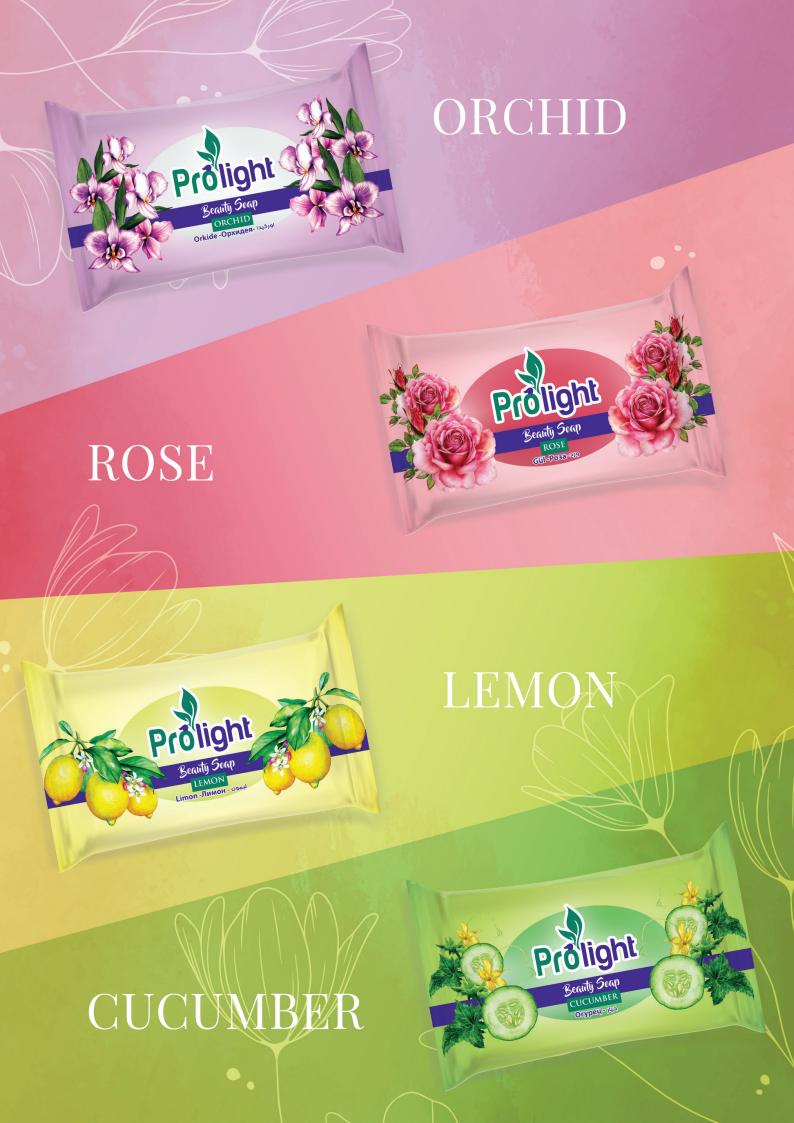

## Beauty Soap

Prolight Soap Flowpack **Rose** 

■ Barcode: 8682960501432♦ 96 Pieces In Carton

80 GR

#### S-0866

Prolight Soap Flowpack **Lemon** 

■ Barcode: 8682960501449◆ 96 Pieces In Carton

80 GR

#### S-0867

Prolight Soap Flowpack
Orchid

■ Barcode: 8682960501456◆ 96 Pieces In Carton

80 GR

#### S-0868

Prolight Soap Flowpack **Cucumber** 

■ Barcode: 8682960501463
♦ 96 Pieces In Carton

Prolight Soap Flowpack **Rose** 

■ Barcode: 8682960500084 ② 72 Pieces In Carton

115 GR