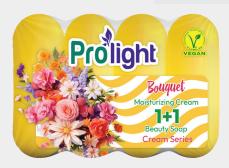

4X80 GR

S-1806

Moisturizing Cream Series

Prolight Beauty Soap Ecopack **Bouquet** 

■ Barcode: 8682960514456 ② 24 Pack In Carton

4X80 GR

S-1807

Moisturizing Cream Series