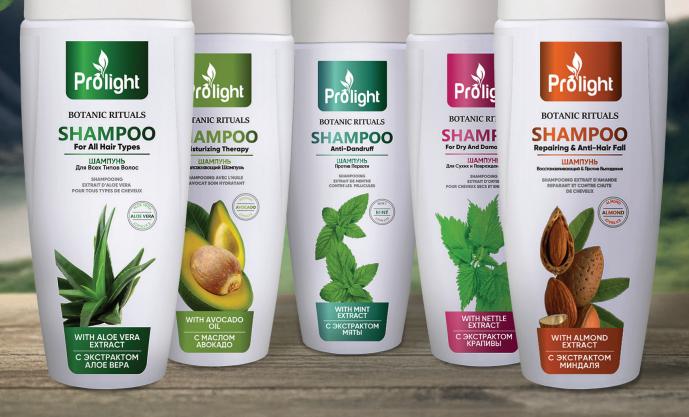

## BOTANIC RITUALS

For All Hair Types

Repairing&Anti-Hair Fall

Moisturizing Therapy

For Dry and Damaged Hair

Anti-Dandruff

For All Hair Types C-4531

Repairing& Anti-Hair Fall

Prolight Shampoo Botanical Rituals **With Aloe Vera Extract** 

■ Barcode: 8682960515460◆ 12 Pcs. In Carton

400 MI

Prolight Shampoo Botanical Rituals **With Almond Extract** 

■ Barcode: 8682960515477♦ 12 Pcs. In Carton

400 ML

C-4532

For Dry and Damaged Hair

Prolight Shampoo Botanical Rituals With Nettle Extract

■ Barcode: 8682960515484♦ 12 Pcs. In Carton

400 ML

C-4533

Anti-Dandruff

Prolight Shampoo Botanical Rituals **With Mint Extract** 

■ Barcode: 8682960515491◆ 12 Pcs. In Carton

400 ML

C-4534

Moisturuzing Therapy

Prolight Shampoo Botanical Rituals **With Avocado Oil** 

■ Barcode: 8682960515507◆ 12 Pcs. In Carton