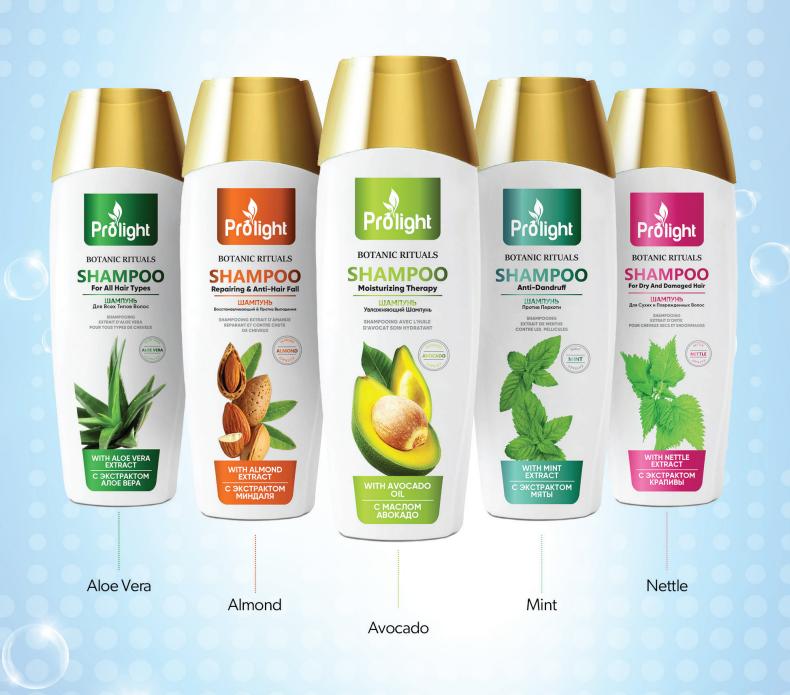

## BOTANIC RITUALS

For All Hair Types

Repairing&Anti-Hair Fall

Moisturizing Therapy

For Dry and Damaged Hair

Anti-Dandruff

For All Hair Types C-4531

Repairing& Anti-Hair Fall

Prolight Shampoo Botanical Rituals **With Aloe Vera Extract** 

■ Barcode: 8682960515460◆ 12 Pcs. In Carton

400 MI

Prolight Shampoo Botanical Rituals **With Almond Extract** 

■ Barcode: 8682960515477♦ 12 Pcs. In Carton

400 ML

C-4532

For Dry and Damaged Hair

Prolight Shampoo Botanical Rituals With Nettle Extract

■ Barcode: 8682960515484♦ 12 Pcs. In Carton

400 ML

C-4533

Anti-Dandruff

Prolight Shampoo Botanical Rituals **With Mint Extract** 

■ Barcode: 8682960515491◆ 12 Pcs. In Carton

400 ML

C-4534

Moisturuzing Therapy

Prolight Shampoo Botanical Rituals **With Avocado Oil** 

■ Barcode: 8682960515507◆ 12 Pcs. In Carton