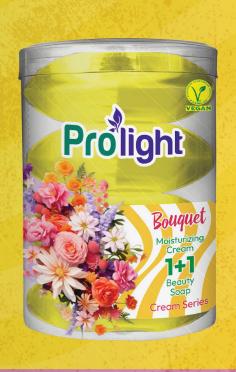

4X80 GR

S-1806

Moisturizing Cream Series

Prolight Beauty Soap Ecopack **Bouquet** 

■ Barcode: 8682960514456 ② 24 Pack In Carton

4X80 GR

S-1807

Moisturizing Cream Series

Prolight Beauty Soap Ecopack **Pineapple** 

■ Barcode: 8682960514463◆ 24 Pack In Carton

4X80 GR

S-1808

Moisturizing Cream Series

Prolight Beauty Soap Ecopack **Sea Minerals** 

■ Barcode: 8682960514470◆ 24 Pack In Carton